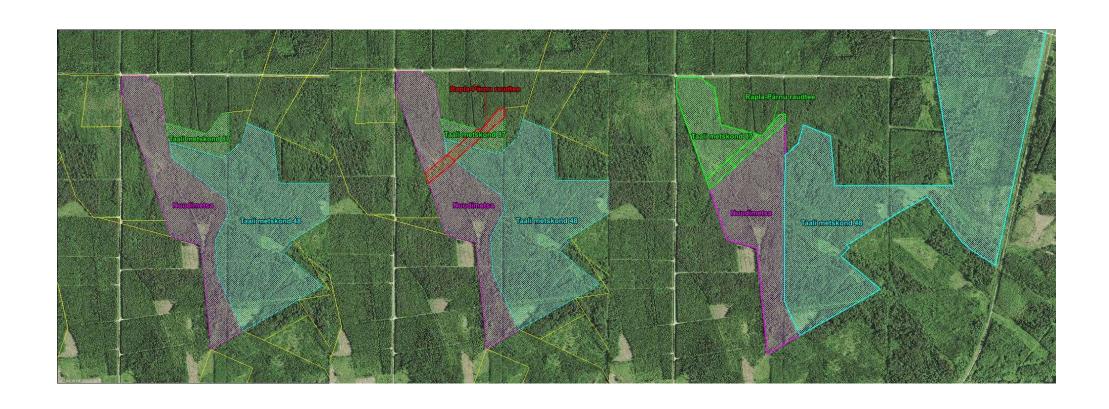

tion



#### Land structure on the route of Rail Baltica

- ~ 760 private properties
- ~ 520 grass land, arable land or forest land



# The impact of railway construction on land ownership and use

Landowners and users might be losing all the land use or their houses

The implementation of new railway object might be involved with negative impact (noise, the loss of view, the value decrease of property, etc.)

The costs of future land use depends on the length of the bypass

The land use might be fragmented after the implementation of new railway route

#### **Compensation possibilities and alternative options**



Act in English: https://www.riigiteataja.ee/en/eli/509122020006/consolide

#### Division of an immovable



# Simple land consolidation (1)



# Simple land consolidation (2)



# Simple land consolidation (3)



# Reallocation (1)



# Reallocation (2)



# Reallocation (3)



#### **Land consolidation**

Properties are formed in new boundaries based on the current values

The aim is to maintain present land use and to consider the needs of the parties

Reallocation is possible when there is enough state property nearby and all involved parties reach an agreement to change the boundaries

Motivational fee will not be paid in the case of land consolidation

# **New possibilities**



#### Some numbers

## Acquired 269 parcels (of ~760)

- 17 fast proceedings
- 197 paid considerations
- 4 expropriations
- 27 exchanges
- 24 land consolidation



# Reelika.Piik@maaamet.ee