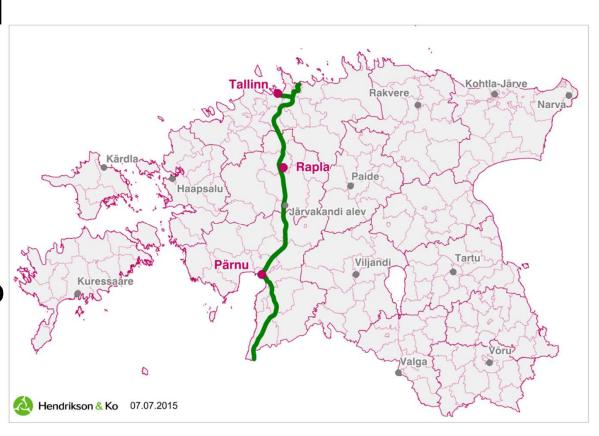

#### The Rail Baltica route in Estonia

 It is the first-of-its-kind infrastructure project in Estonia

 About 760 private properties has to be acquired within four to six years

 no previous experience with land consolidation

#### Land structure on the route of Rail Baltica

- ~ 760 private properties
- ~ 520 grass land, arable land or forest land