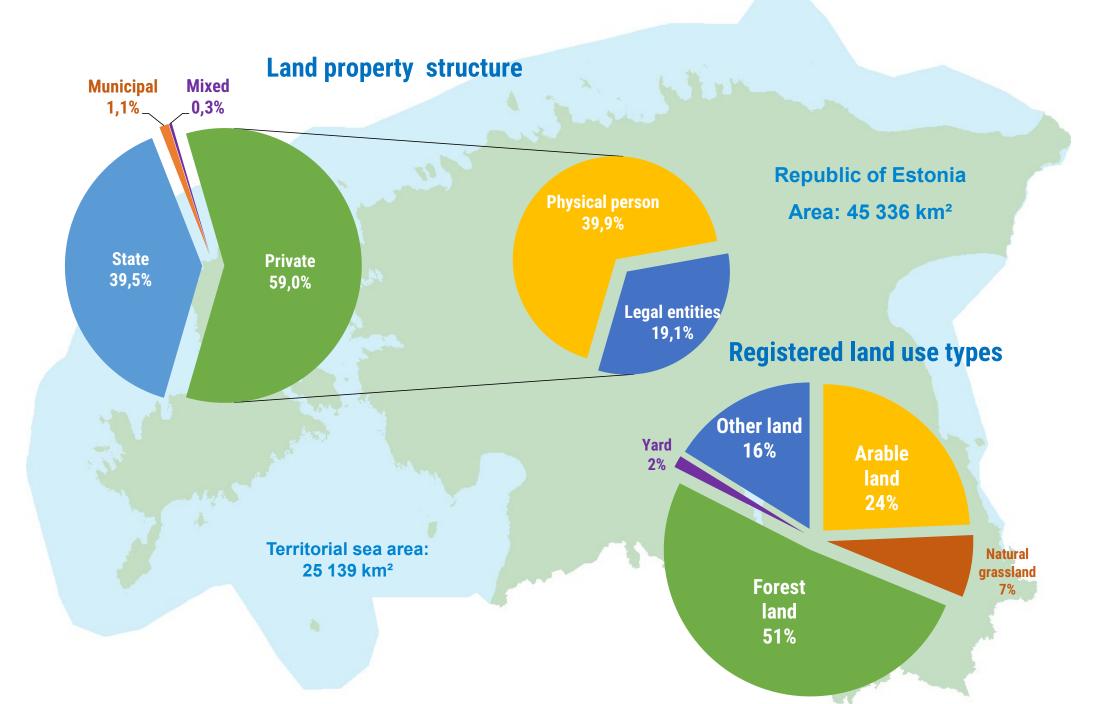

# Land consolidation in Rail Baltica project

Reelika Piik Advisor Department of Land Consolidation Estonian Land Board

03.06.2022

## Land property structure in Estonia









#### Land acquisition by state

- road construction (94% of all land transactions)
- building of state border
- military training areas
- nature protection areas with strict restrictions on land use

#### The Rail Baltica route in Estonia

 It is the first-of-its-kind infrastructure project in Estonia

 About 760 private properties has to be acquired within four to six years

 no previous experience with land consolidation



#### Land structure on the route of Rail Baltica

- ~ 760 private properties
- ~ 520 grass land, arable land or forest land



# The impact of railway construction on land ownership and use

Landowners and users might be losing all the land use or their houses

The implementation of new railway object might be involved with negative impact (noise, the loss of