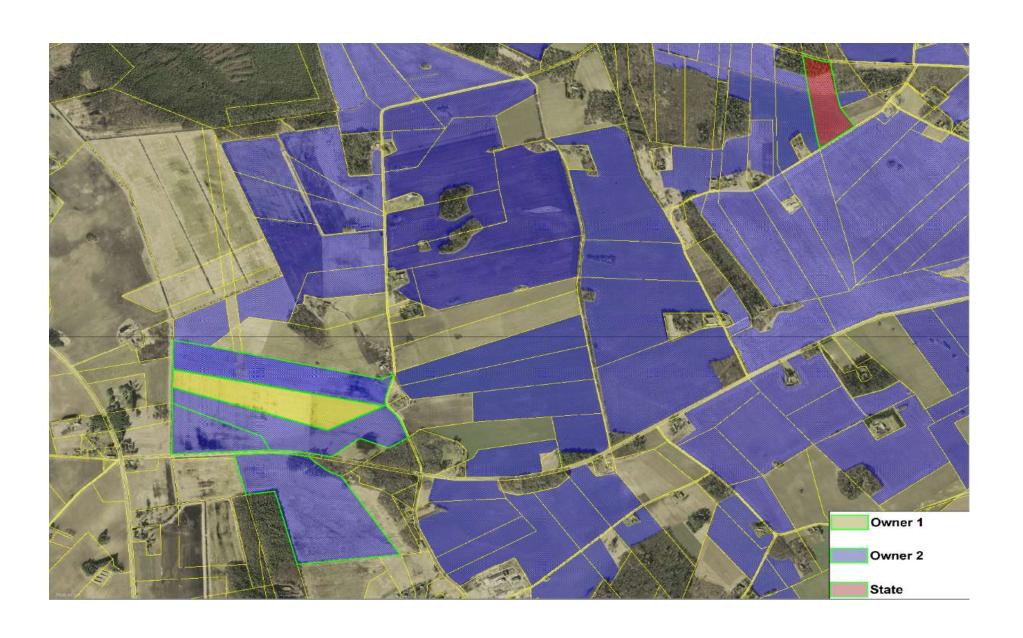

#### **Land consolidation**

Properties are formed in new boundaries based on the current values

The aim is to maintain present land use and to consider the needs of the parties

Reallocation is possible when there is enough state property nearby and all involved parties reach an agreement to change the boundaries

Motivational fee will not be paid in the case of land consolidation