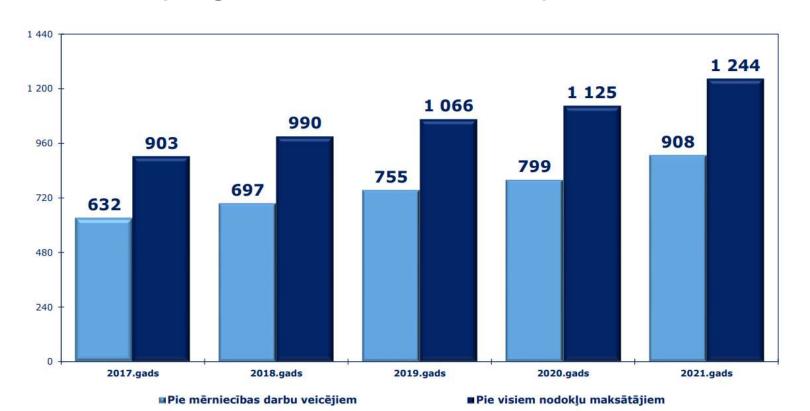

### **Statistics from Taxation authority**

Average number of employees: in surveying and in Latvia totally

### Vidējais darba ņēmēju skaits mēnesī pie mērniecības darbu viecējiem

Vidējais darba ņēmēju skaits mēnesī valstī