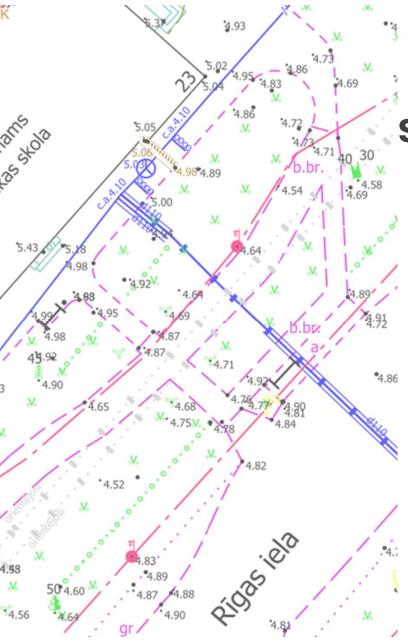

### Statistics of Topography surveys

The total number of registered surveys compare to previous year:

Note: data provided by Ltd «Mērniecības Datu Centrs» – covers only part of Latvia!

|                  | 2018-2019 | 2019-2020 | 2020-2021 |
|------------------|-----------|-----------|-----------|
| Topography       | 12.0%     | 6.9%      | 17.3%     |
| As-built surveys | 11.2%     | 14.7%     | 4.5%      |
| Avarage          | 11.6%     | 10.8%     | 10.9%     |