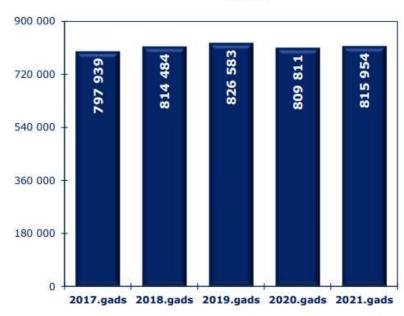

### **Statistics from Taxation authority**

Average number of employees: in surveying and in Latvia totally

### Vidējais darba ņēmēju skaits mēnesī pie mērniecības darbu viecējiem

Vidējais darba ņēmēju skaits mēnesī valstī