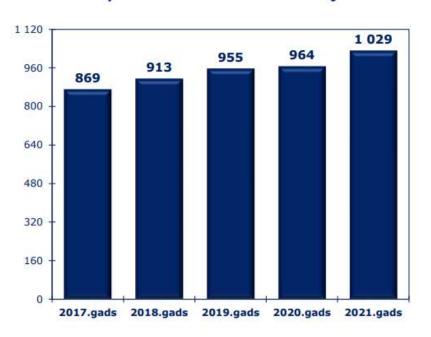

### **Statistics from Taxation authority**

Average number of employees: in surveying and in Latvia totally

### Vidējais darba ņēmēju skaits mēnesī pie mērniecības darbu viecējiem

Vidējais darba ņēmēju skaits mēnesī valstī