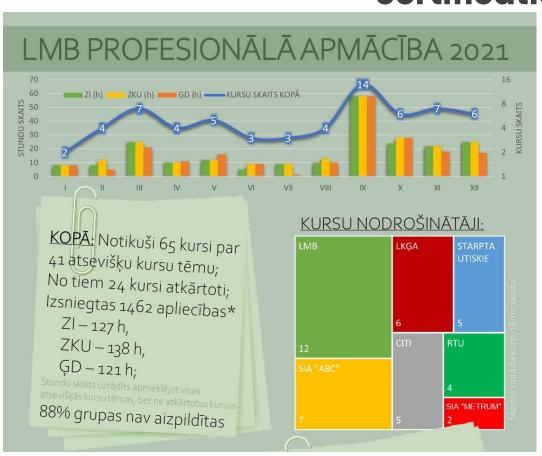

## Professional development courses and certification

- From 06.2019. professional development courses in amount of at least 40 hours in a five-year period are required
- LMB is the official holder of the course register
- The organization of the courses has supplemented the budget of the LMB
- The goal is a single certification center

## Professional development courses and certification