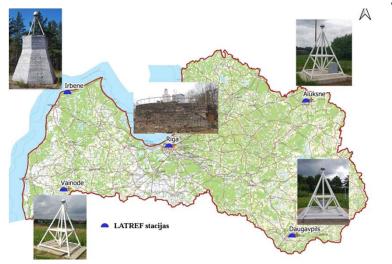

### So far:

- Modernization of Latvia's geodetic coordinates should be performed according to the principle of two networks with dynamic LATREF and LatPos coordinates. At the same time, maintain static coordinates for the entire national geodetic network
- To choose April 12, 2020 as the new date for the realization of Latvia's geodetic coordinates