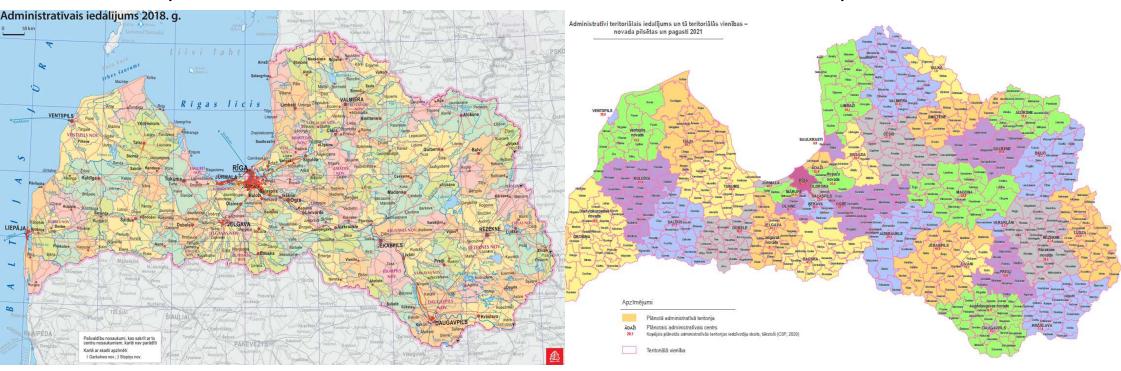

### **Reform of Administrative teritories**

From 119 to 43 municipalitie's since 01.07.2021.

### 119 municipalitie's:

43 municipalitie's:

### **Reform of Administrative teritories**

From 119 to 43 municipalitie's since 01.07.2021.

**Changes for surveyors:** 

✓ New contact points for...

✓ Municipalities and utility companies

✓ Local rules and acts