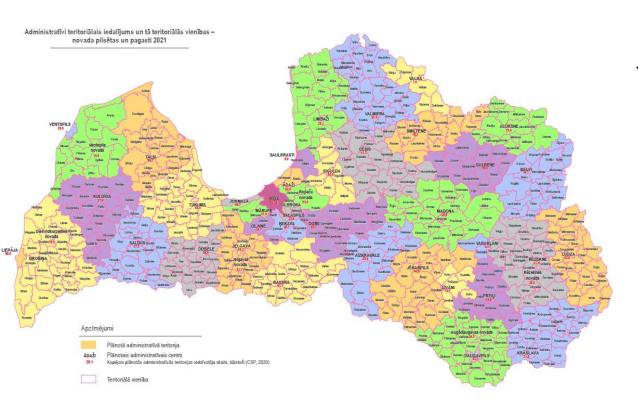

### **Reform of Administrative teritories**

From 119 to 43 municipalitie's since 01.07.2021.

### 119 municipalitie's:

43 municipalitie's:

### **Reform of Administrative teritories**

From 119 to 43 municipalitie's since 01.07.2021.

**Changes for surveyors:** 

✓ New contact points for...

✓ Municipalities and utility companies

✓ Local rules and acts