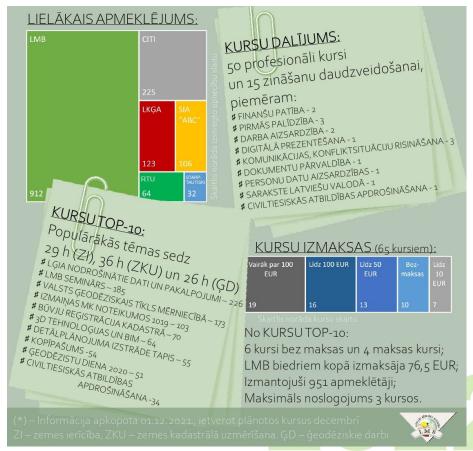

## Professional development courses and certification

- From 06.2019. professional development courses in amount of at least 40 hours in a five-year period are required
- LMB is the official holder of the course register
- The organization of the courses has supplemented the budget of the LMB
- The goal is a single certification center

## Professional development courses and certification